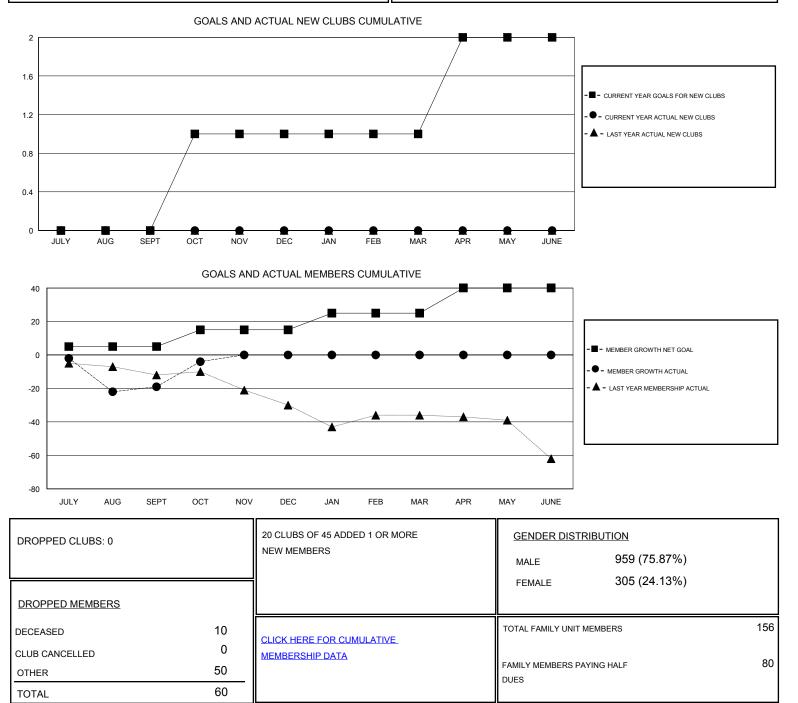

## District 3 NW

Results as of: 11/30/2019

| GMT:                  | LOCATION OKLAHOMA |           |               |                       |                           |                         | GMT CA                                             |
|-----------------------|-------------------|-----------|---------------|-----------------------|---------------------------|-------------------------|----------------------------------------------------|
| Clubs                 |                   |           |               | Members               |                           |                         |                                                    |
| RESULTS FOR 2019-2020 |                   |           |               | RESULTS FOR 2019-2020 |                           |                         |                                                    |
| QUARTER               | NEW CLUB GOAL     | NEW CLUBS | DROPPED CLUBS | QUARTER               | MEMBER GROWTH NET<br>GOAL | MEMBER GROWTH<br>ACTUAL | DROPPED<br>MEMBERS ACTUAL<br>(including transfers) |
| JULY/AUG/SEPT         | 0                 | 0         | 0             | JULY/AUG/SEPT         | 5                         | 29                      | 45                                                 |
| OCT/NOV/DEC           | 1                 | 0         | 0             | OCT/NOV/DEC           | 10                        | 35                      | 16                                                 |
| JAN/FEB/MAR           | 0                 | 0         | 0             | JAN/FEB/MAR           | 10                        | 0                       | 0                                                  |
| APR/MAY/JUNE          | 1                 | 0         | 0             | APR/MAY/JUNE          | 15                        | 0                       | 0                                                  |